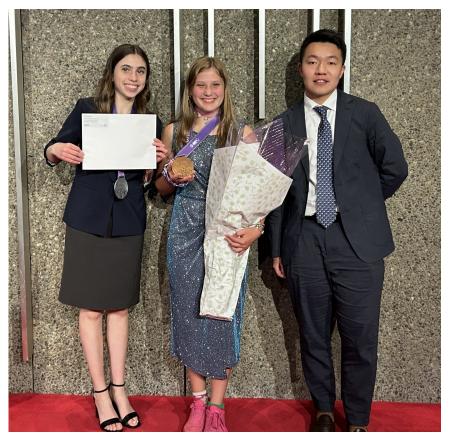

CWSF 2024 Finalists: Ella Sehn (Silver Medal & Sanofi Biogenius Award) Kayley Carter Phillips (Bronze Medal) and Hansen Chen

Contact us Email: peterboroughsciencefair@trentu.ca

Follow us: www.peterboroughsciencefair.com

#### Greetings young scientists!

I'm delighted to welcome you to the 2025 Peterborough Regional Science Fair! Last year, the judges, the committee, and I were blown away by your projects. Our public viewing was filled with positive remarks on your research and experiments. Many projects exhibited current innovations in science, which aligned well with our keynote speaker, Ian Thomas from Trent University, who spoke on the ever-evolving topic of Artificial Intelligence (AI). After acknowledging your work with awards and prizes, we ended the day by announcing our three Canada-Wide Science Fair (CWSF) finalists: Kayley Carter-Phillips, Hansen Chen, and Ella Sehn. These young scientists spent a week exploring our nation's capital and brought back a bronze medal (Kayley), a silver medal (Ella), and the Sanofi Biogenius Canada Award (Ella).